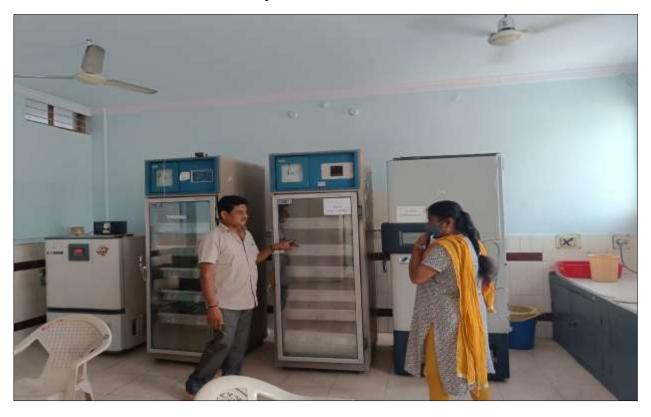

0

Dr. G. Shyamu, Assistant Professor of Economics receiving signed copy of collaboration from Dr. R. Kalyani Blood Bank Motivator on 03.01.2021

Dr. G. Shyamu Assistant Professor of Economics observing the blood preservation methods in MGM Blood Bank under Collaborative activity