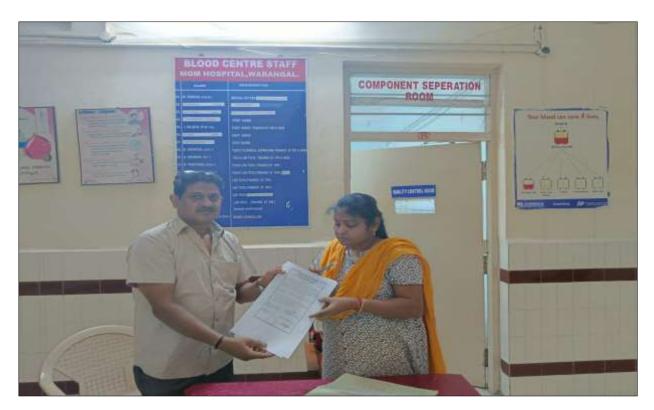

Warangal

Head of the institution

Mahatma Gandhi Blood Bank Waranga B1000 0 0

Madical Officer Blood Bank M.G.M. Hospitel Warangal.

Collaboration between Mahatma Gandhi Blood Bank Warangal and the Department of Economics KGC Hanumakonda on 3.01.2021

0

Dr. G. Shyamu, Assistant Professor of Economics receiving signed copy of collaboration from Dr. R. Kalyani Blood Bank Motivator on 03.01.2021

Dr. G. Shyamu Assistant Professor of Economics observing the blood preservation methods in MGM Blood Bank under Collaborative activity