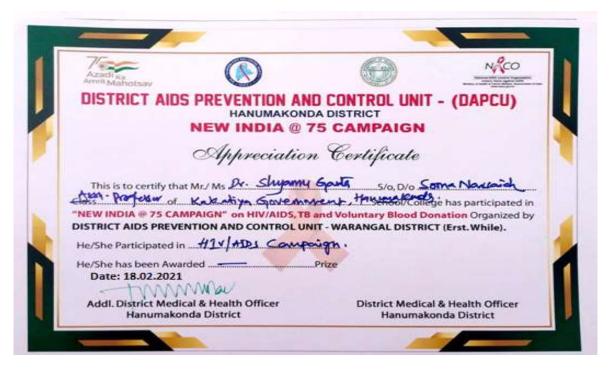

## **Activities under Collaborations**

Dr. Shyamu Ganta Assistant Professor of Economics received Certificate of Appreciation for his commendable services - blood donation/motivator 2020

G. Shyamu ganta Assistant Professor of Economics received Certificate of appreciation for organizing blood donation/motivator camp on 23-03-2021