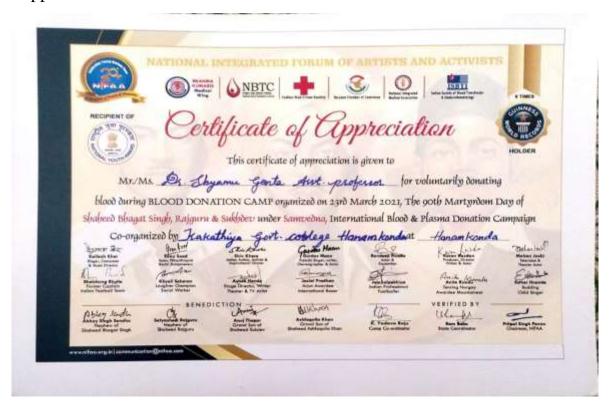

## **Activities under Collaborations**

Dr. Shyamu Ganta Assistant Professor of Economics received Certificate of Appreciation for his commendable services - blood donation/motivator 2020

G. Shyamu ganta Assistant Professor of Economics received Certificate of appreciation for organizing blood donation/motivator camp on 23-03-2021

Dr. B. Indira Nainadevi Assistant Professor of Economics received Certificate of appreciation for organizing/motivator blood donation camp on 23-03-2021